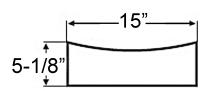

W: 20-3/8" D: 15" H: 5-1/8" Colors: WH White Compliance Certification

Meets or exceeds the following specifications: ASME A112.19.2 2013 and CSA B45.1-13 for ceramic plumbing fixtures.

\*Please do NOT drill hole without template or actual product.