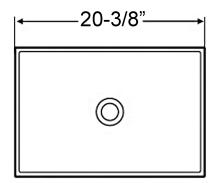

W: 20-3/8" D: 15" H: 5-1/8" Colors: WH White Compliance Certification

Meets or exceeds the following specifications: ASME A112.19.2 2013 and CSA B45.1-13 for ceramic plumbing fixtures.

\*Please do NOT drill hole without template or actual product.