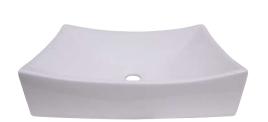

## STYX 510 ABOVE COUNTER BASIN

Cat. No

4-490

## **Features:**

- ► Rectangular above counter basin
- ► Vitreous china for durability
- ► No overflow
- ► Drain not provided
- ► Can be used with grid drain #5601 or umbrella drain # UD701 (Not included)